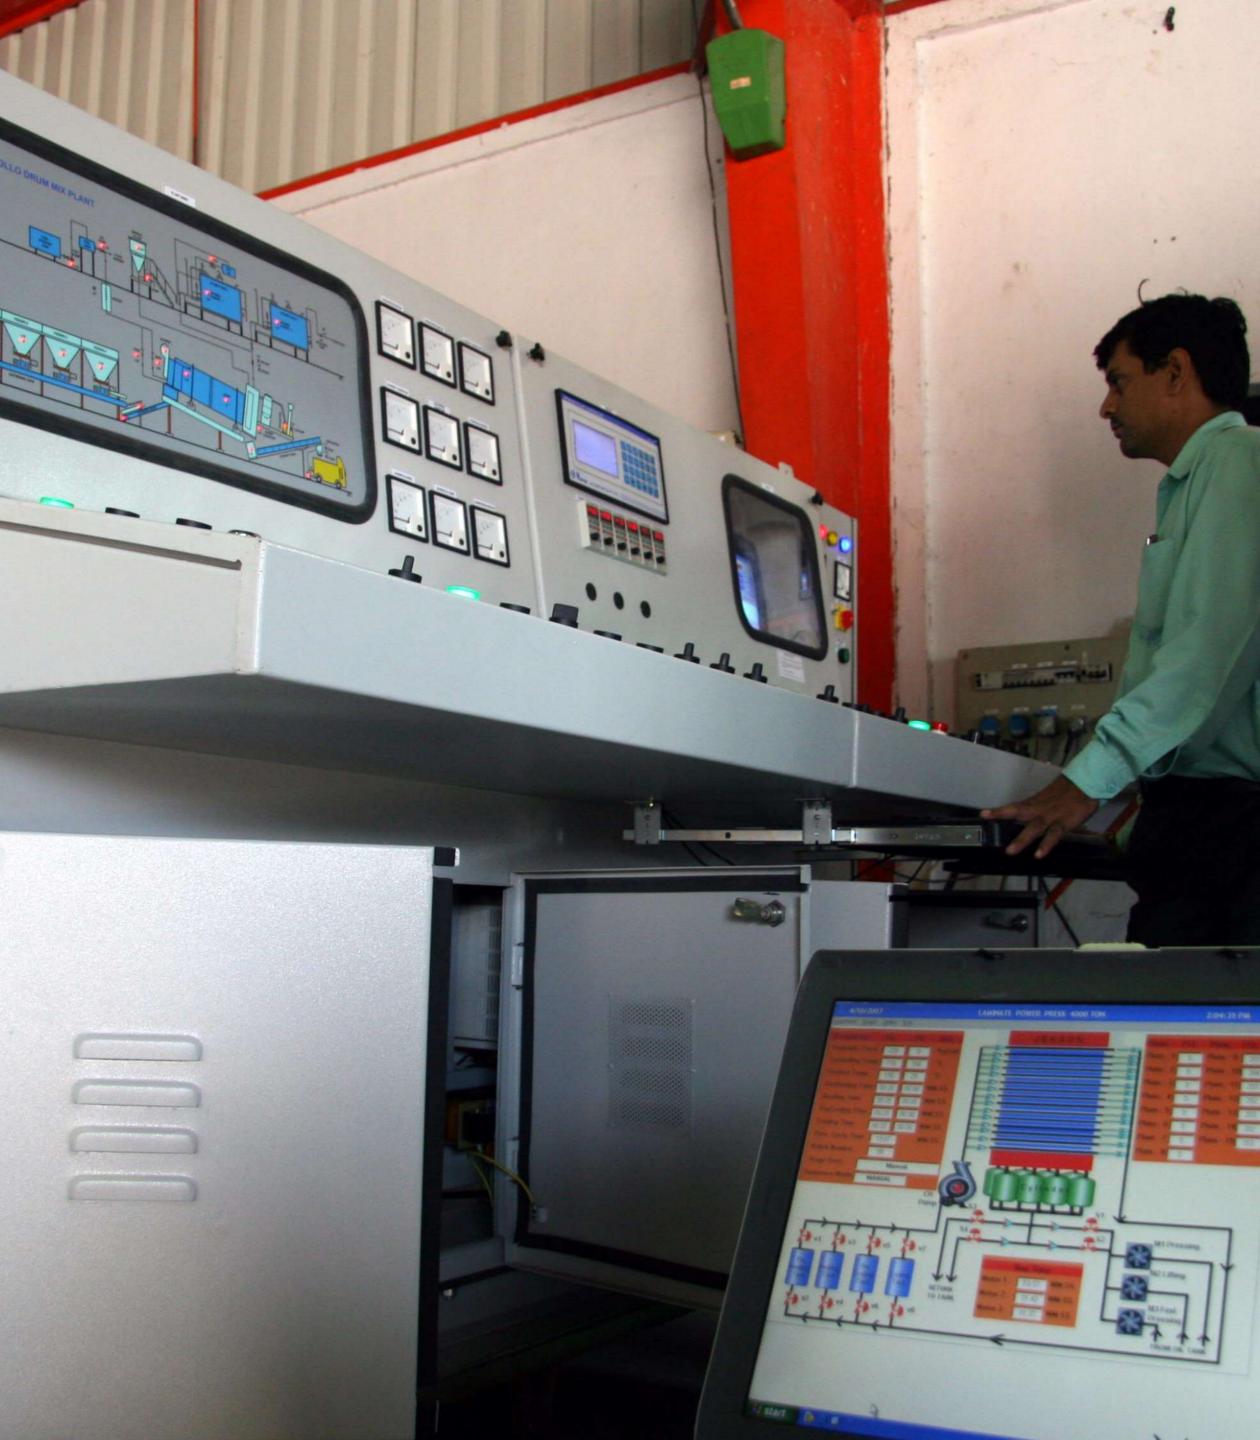

## Electronics

• Oscilloscope, Programming Units, Computers, and Simulators

# Well-set Electronics department equipped with latest facilities like Oven, Signal Injectors,