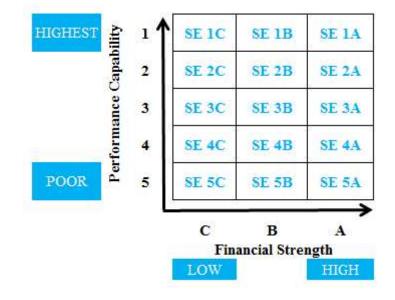

## **NSIC D&B SMERA SME RATING REPORT PRIMA AUTOMATION (INDIA) PRIVATE LIMITED** SE 1A Performance Capability HIGHEST SE 1A 1 2 Highest Performance Capability 3 High Financial Strength 4 **DUNS Number : 91-859-8397** POOR 5 Date Of Report :06<sup>th</sup> January, 2016 Valid Till :05<sup>th</sup> January, 2017 C B A **Financial Strength** LOW HIGH

## **Rating Scale**